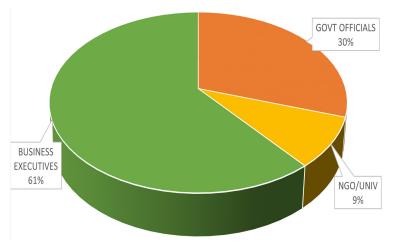

Reach key decisionmakers and leaders from business, government, tribal nations and indigenous peoples, universities and nonprofits – including regulators, corporate and public consumers, investors, mitigation bankers and offset providers, other

restoration and conservation solution providers, consultants, engineers, scientists, farmers, ranchers and landowners, attorneys, appraisers, accountants, technology innovators, real estate brokers and developers, city planners, and others.