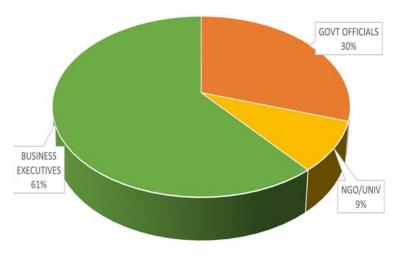

### **GET LEADS • GAIN EXPOSURE • BUILD YOUR BRAND**

EMC 2024 is expected to draw 800+ leaders across resource agencies, corporations, public entities, providers, investors, and consumers of sustainable nature-based and related environmental market solutions.

#### **Reach key**

decisionmakers and leaders from business, government, tribal nations and indigenous peoples, universities and nonprofits – including regulators, corporate and public consumers, investors, mitigation bankers and offset providers, other restoration and

conservation solution providers, consultants, engineers, scientists, farmers, ranchers and landowners, attorneys, appraisers, accountants, technology innovators, real estate brokers and developers, city planners, and others.