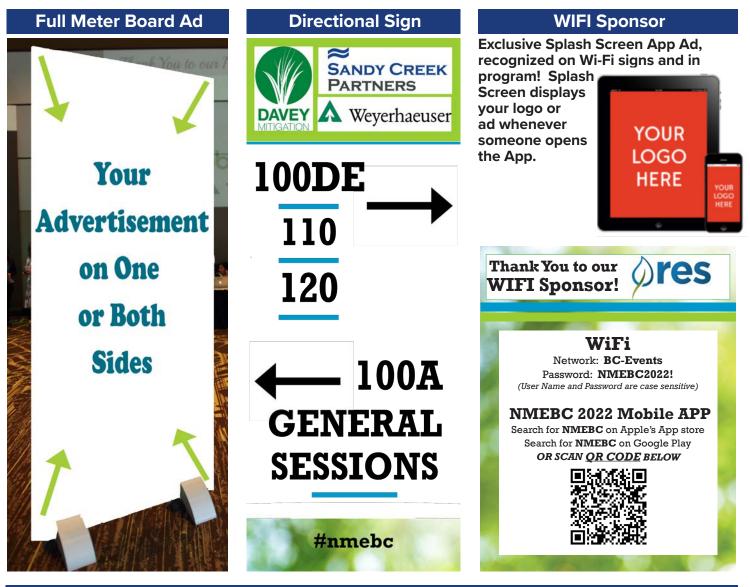

## **ALA CARTE MARKETING OPPORTUNITIES**

| Exhibit Booth only<br>(included in Blue &<br>above support levels) | Exhibit booth located where attendees network during breaks, continental breakfast and reception. (1 complimentary and 1 discounted (20%) registration, and 1 electrical outlet).                                                                                                                                                                 | <b>\$2,150</b> by 1/25/2024<br>\$2,500               |
|--------------------------------------------------------------------|---------------------------------------------------------------------------------------------------------------------------------------------------------------------------------------------------------------------------------------------------------------------------------------------------------------------------------------------------|------------------------------------------------------|
| Green Sponsor                                                      | Green Sponsor includes 1 registration and 1 discounted registration (20%), logo on website, and inside program.                                                                                                                                                                                                                                   | \$ 3,750                                             |
| Judith F. Taggart<br>Founder's Award                               | Recognized at Main Stage session, on website, in program,<br>onsite and in marketing. Sponsor the Collaboration or Mentor<br>Inclusive Award – or both. Your sponsorship funds the travel<br>and registration for young professionals, students and those<br>involved in advancing ecological restoration, conservation and<br>climate solutions. | \$ 1,450 (PER AWARD)                                 |
| WIFI Sponsor                                                       | Exclusive Splash Screen App Ad,<br>recognized on Wi-Fi signs and in<br>program! INCLUDES 1 REGISTRATION.                                                                                                                                                                                                                                          | \$ 2,500<br>(INCLUDES 1 REGISTRATION)<br>(EXCLUSIVE) |
| Self-Standing Ad<br>(single or double-<br>sided)                   | Your Ad on one side of a 7-foot<br>tall self-standing sign placed in or<br>around the meeting space will get<br>you noticed!                                                                                                                                                                                                                      | \$ 750 single side<br>\$ 1,050 both sides            |
| Marketing Flyer or Item on tables in a session                     | Your marketing flyer or special promotional item as approved by EMC, placed on tables in an available session room of your choice. Exclusive per session. You provide item.                                                                                                                                                                       | \$ 750–MAIN STAGE<br>\$ 550–BREAKOUT ROOM            |
| First-Time Attendee<br>Social                                      | Sponsor Monday's social for first-time attendees, w/ each first-time attendee receiving a complimentary drink ticket with your logo.                                                                                                                                                                                                              | \$ 750 (2 of 3 AVAILABLE)                            |
| Directional Signs                                                  | Your logo <u>at top of all</u> directional signs (limited to 3 sponsors).                                                                                                                                                                                                                                                                         | \$ 850 (ONLY 1 LEFT)                                 |
| Invest Connect                                                     | Your logo on agenda and on signage onsite.<br>(Limited to 3 sponsors.)                                                                                                                                                                                                                                                                            | \$ 500 (ONLY 1 LEFT)                                 |
| Tech Connect                                                       | Your logo on agenda and on signage onsite.<br>(Limited to 3 sponsors.)                                                                                                                                                                                                                                                                            | \$ 750 (ONLY 2 LEFT)                                 |
| Floor Decals<br>(available to Sponsors<br>Blue & above)            | Round floor decals for exhibit area<br>are sold only to Sponsors Blue &<br>above. (Already included with Silver<br>and above; you can purchase more).                                                                                                                                                                                             | \$ 295 EACH                                          |

## **MORE INFO ON SOME OF OUR ALA CARTE MARKETING**

**Floor Decals** 

At least 1 decal included with Silver and above support levels; one or more available for purchase by Blue and above supporters and placed on floor space throughout the exhibit area.